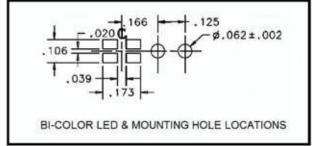

# 7511A85, 7511A62, 7511B11 Series Bright Pipes™ Optical Lightpipes Mounting Hole Patterns

### **7511B11 Series**