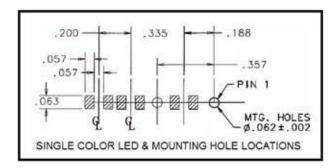

# 7511A85, 7511A62, 7511B11 Series Bright Pipes™ Optical Lightpipes Mounting Hole Patterns

### **7511B11 Series**