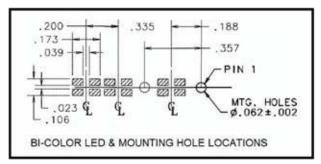

# 7511A85, 7511A62, 7511B11 Series Bright Pipes™ Optical Lightpipes Mounting Hole Patterns

### **7511A85 Series**