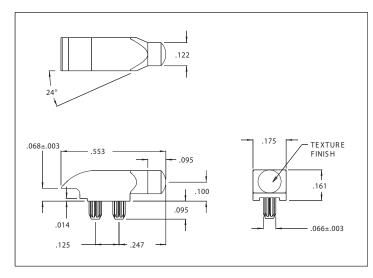

### 7511A85, 7511A62, 7511B11 Series Bright Pipes™ Optical Lightpipes

## **Description and Features**

7511A85

- Precision engineered with *ray tracing* for bright, optically precise even indication and attractive appearance.
- ESD protection from circuitry for exeptional reliability.
- Designed for use with Bright★Chips™ LEDs.
- High contrast and wide viewing angle for greater visibility.
- Available in a variety of colors for added contrast and aesthetics.
- Parts inserted after reflow to permit LED pad inspection before assembly.
- Available in UL94V-O
- · Low profile for height constrained applications.
- · Large lens provides high visibility.
- All 3 models have matching center lines to allow for side-by-side mounting.
- All dimensions in inches (mm).

### **7511A85 Series**