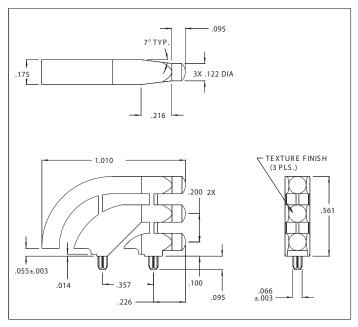

### 7511A85, 7511A62, 7511B11 Series Bright Pipes™ Optical Lightpipes

7511A62

7511B11

### **7511B11 Series**