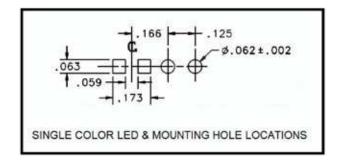

# 7511A85, 7511A62, 7511B11 Series Bright Pipes™ Optical Lightpipes Mounting Hole Patterns

### 7511A62 Series