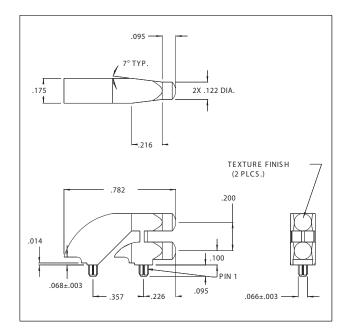

### 7511A85, 7511A62, 7511B11 Series Bright Pipes™ Optical Lightpipes

## **Description and Features**

7511A85

- Precision engineered with *ray tracing* for bright, optically precise even indication and attractive appearance.
- ESD protection from circuitry for exeptional reliability.
- Designed for use with Bright★Chips™ LEDs.
- High contrast and wide viewing angle for greater visibility.
- Available in a variety of colors for added contrast and aesthetics.
- Parts inserted after reflow to permit LED pad inspection before assembly.
- Available in UL94V-O
- · Low profile for height constrained applications.
- · Large lens provides high visibility.
- All 3 models have matching center lines to allow for side-by-side mounting.
- All dimensions in inches (mm).

7511A62

7511B11

### 7511A62 Series