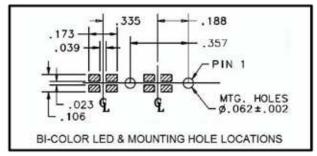

# 7511A85, 7511A62, 7511B11 Series Bright Pipes™ Optical Lightpipes Mounting Hole Patterns

### **7511A85 Series**