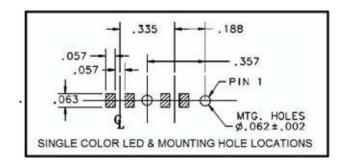

# 7511A85, 7511A62, 7511B11 Series Bright Pipes™ Optical Lightpipes Mounting Hole Patterns