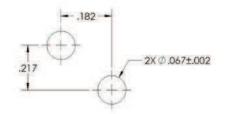

Recommended Mounting Hole Pattern

| PART<br>NO. | DIM<br>"A" |
|-------------|------------|
| 7511A87-500 | .500       |
| 7511A87-450 | .450       |
| 7511A87-400 | .400       |
| 7511A87-350 | .350       |
| 7511A87-300 | .300       |
| 7511A87-250 | .250       |