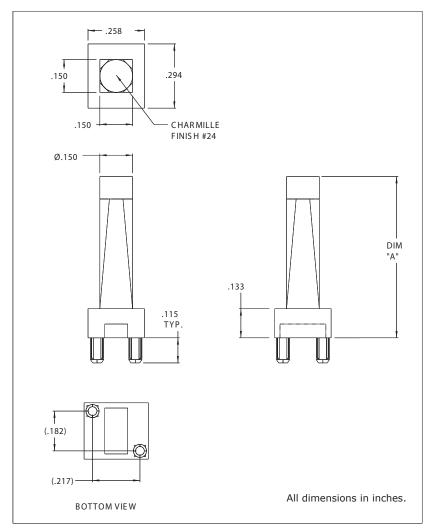

## 7511A87 Series BrightPipes™ Optical Lightpipes

- Precision engineered with ray tracing for bright, optically precise even indication and attractive appearance.
- ESD protection from circuitry for exceptional reliability.
- Designed for use with 7016X Series Bright Chip LEDs.
- High contrast and wide viewing angle for greater visibility.
- · Large lens provides high visibility.
- · All dimensions in inches.
- · Material: Polycarbonate UL94 V-0

Recommended Mounting Hole Pattern

| PART<br>NO. | DIM<br>"A" |
|-------------|------------|
| 7511A87-500 | .500       |
| 7511A87-450 | .450       |
| 7511A87-400 | .400       |
| 7511A87-350 | .350       |
| 7511A87-300 | .300       |
| 7511A87-250 | .250       |