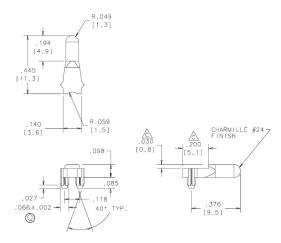

## 7511B12-B Light Pipe

## **Product Specification**

| Led type          | SMD LED                      |
|-------------------|------------------------------|
| Туре              | Right Angle, Single Position |
| Mounting          | PCB Press-In Pin             |
| Works with        | CMD12-21 Series              |
| Housing ul rating | UL 94-V0                     |

## Note:

All dimensions are in inches [millimeters].