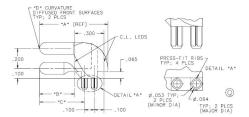

Part Number: 7511B58 Serial Number : 7511 Light Pipes

| Led type          | SMD LED             |
|-------------------|---------------------|
| Туре              | Right Angle, 2 High |
| Mounting          | PCB Press-In Pin    |
| Works with        | 7016X Series        |
| Housing ul rating | UL 94-V0            |