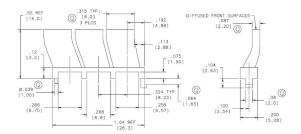

Part Number : 7511B61 Serial Number : 7511 Light Pipes

| Led type          | SMD LED               |  |
|-------------------|-----------------------|--|
| Туре              | Vertical, 3 Wide      |  |
| Mounting          | Snap-Fit              |  |
| Works with        | 7010X or 7016X Series |  |
| Housing ul rating | UL 94-V0              |  |