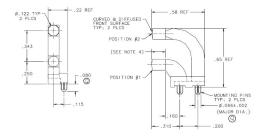

Part Number : 7511B65 Serial Number : 7511 Light Pipes

| Led type          | SMD LED             |
|-------------------|---------------------|
| Туре              | Right Angle, 2 High |
| Mounting          | PCB Press-In Pin    |
| Works with        | 7016X Series        |
| Housing ul rating | UL 94-V0            |