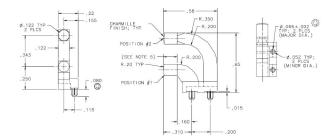

Part Number : 7511B66 Serial Number : 7511 Light Pipes

| Led type          | SMD LED                      |  |  |
|-------------------|------------------------------|--|--|
| Туре              | Right Angle, Single Position |  |  |
| Mounting          | PCB Press-In Pin             |  |  |
| Works with        | 7016X Series                 |  |  |
| Housing ul rating | UL 94-V0                     |  |  |

| Drawn : VG | Ch'd : VG                  | Datasheet : 7511 | Print date : 06/05/06 |
|------------|----------------------------|------------------|-----------------------|
| Revision : | Revision date : 2006-03-06 | Name : VG        | Scale:                |