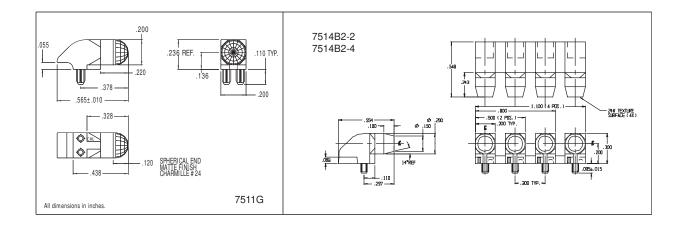

## 7514B/7511G Series Bright ★ Pipes™ Optical Lightpipes

## DESCRIPTION AND FEATURES

- Precision engineered with *ray tracing* for bright, optically precise even indication and attractive appearance.
- ESD protection from circuitry for exceptional reliability.
- · High contrast and wide viewing angle for greater visibility.
- Available in a variety of colors for added contrast and aesthetics.
- Parts inserted after reflow to permit LED pad inspection before assembly.
- Compliance to UL94V-O
- Low profile for height constrained applications.
- · Large lens provides high visibility.
- •7511H2 designed for use with 7012X SMT LED.

Mounting hole pattern on page 1-X4.

| MODEL  | OUTPUT COLOR         |
|--------|----------------------|
| 7511G2 | DIFFUSED TRANSLUCENT |
| 7511G1 | CLEAR RED TINT       |
| 7511G5 | CLEAR GREEN TINT     |
| 7511G7 | CLEAR YELLOW         |