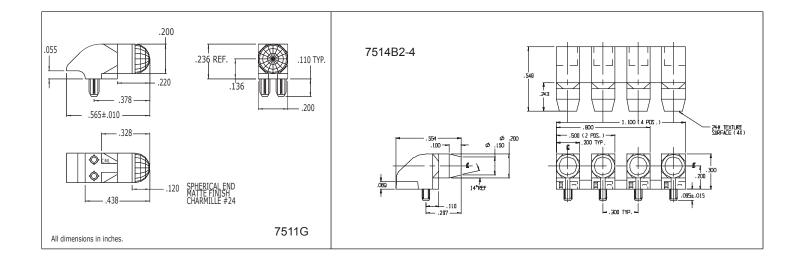

## 7514B/7511G Series Bright Pipes<sup>™</sup> Optical Lightpipes Description and Features

- Precision engineered with *ray tracing* for bright, optically precise even indication and attractive appearance.
- ESD protection from circuitry for exceptional reliability.
- High contrast and wide viewing angle for greater visibility.
- Available in a variety of colors for added contrast and aesthetics.
- Parts inserted after reflow to permit LED pad inspection before assembly.
- Compliance to UL94V-0.
- Low profile for height constrained applications.
- · Large lens provides high visibility.
- 7511G Series designed for use with 7012X SMT LED.