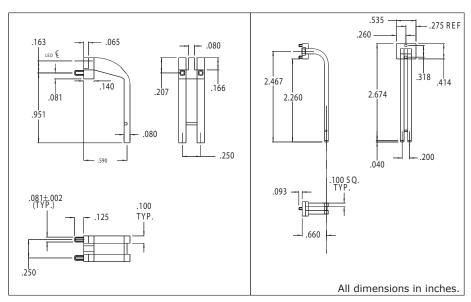

## 7511F2/7512A5-1 THRU 6 Series Bright ★ Pipes™ Optical Lightpipes

## **Description and Features**

7511F2

7512A5-1 THRU 6

- Precision engineered with *ray tracing* for bright, optically precise even indication and attractive appearance.
- ESD protection from circuitry for exceptional reliability.
- High contrast and wide viewing angle for greater visibility.
- Parts inserted after reflow to permit LED pad inspection before assembly.
- Optimized for use with Bright★Chips™ SMT LEDs.
- 7512A5 can be provided in a 1 to 6 position array.
- 7511F2 is designed for use with 7016X Series Bright Chip LEDs.
- 7512A5 is designed for use with 67-21 Series Bright Chip LEDs.