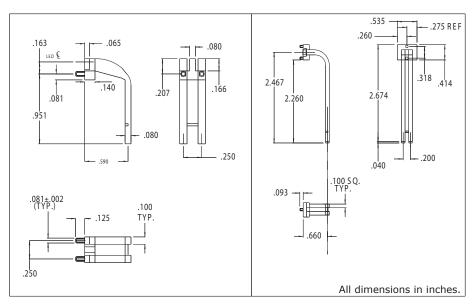

## **7511F2/7512A5-1 THRU 6 Series Bright Pipes™ Optical Lightpipes**

## **Description and Features**

7511F2 7512A5-1

- Precision engineered with *ray tracing* for bright, optically precise even indication and attractive appearance.
- ESD protection from circuitry for exceptional reliability.
- High contrast and wide viewing angle for greater visibility.
- Parts inserted after reflow to permit LED pad inspection before assembly.
- Optimized for use with Bright Chips™ SMT LEDs.
- 7511F2 is designed for use with 7016X Series Bright Chip LEDs.
- \* 7512A5 is designed for use with 67-21 Series Bright Chip LEDs.