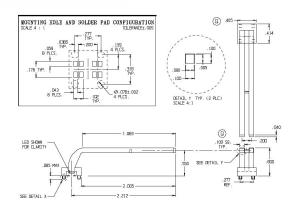

Part Number: 7512A7-AV0 Serial Number : 7512 Light Pipes

| Led type          | SMD LED             |
|-------------------|---------------------|
| Туре              | Right Angle, 2 Wide |
| Mounting          | PCB Press-In Pin    |
| Works with        | CMD67-22 Series     |
| Housing ul rating | UL 94-V0            |

| Drawn : VG | Ch'd : VG                  | Datasheet : 7512 | Print date : 06/05/06 |
|------------|----------------------------|------------------|-----------------------|
| Revision : | Revision date : 2006-03-06 | Name : VG        | Scale:                |