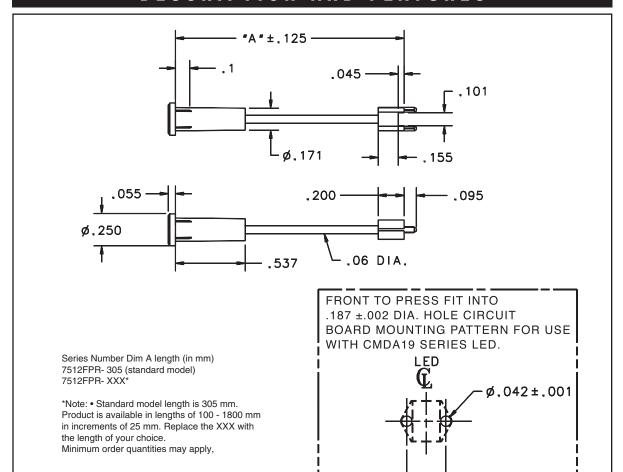

## DESCRIPTION AND FEATURES

- Flexible optical lightpipe with precision fiberoptics for long distance SMT LED to lens.
- Eliminates need for precision mechanical alignment of components to panel
- 7512F is designed for use with CMDA19 series Bright Chip LEDs.
- Precision engineered with ray tracingfor bright, optically precise even indication and attractive appearance.
- ESD protection from circuitry for exceptional reliability.
- High contrast and wide viewing angle for greater visibility.
- Parts inserted after reflow to permit LED pad inspection before assembly.
- Large lens provides high visibility.
- Water clear optics for variety of LED colors.