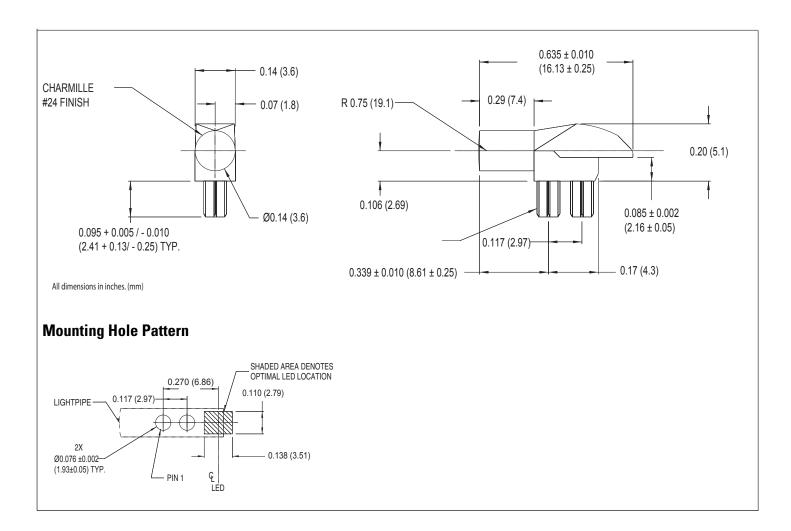

## 7513D2-L Litepipe™

## **Description and Features**

- •Precision engineered with *ray tracing* for bright, optically precise even indication and attractive appearance.
- •ESD protection from circuitry for exceptional reliability.
- •High contrast and wide viewing angle for greater visibility.
- •Available in a variety of colors for added contrast and aesthetics.
- •Parts inserted after reflow to permit LED pad inspection before assembly.
- •Compliance to UL94V-O
- •Low profile for height constrained applications.
- ·Large lens provides high visibility.
- •7513D2-L is designed for use with CMD67-21 and CMD67-22 Series LEDs
- •RoHS Compliant