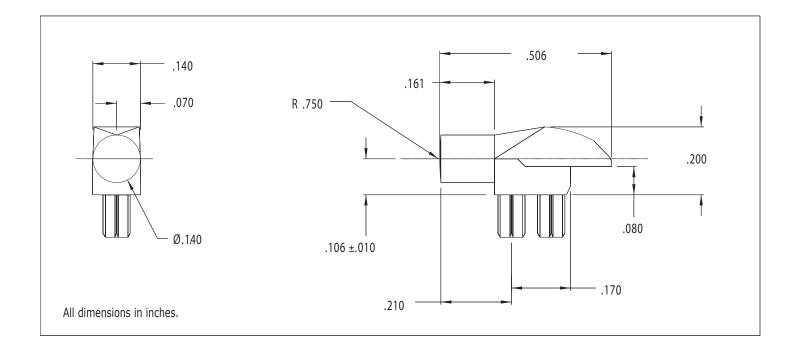

## 7513D2-S Series Bright Pipes<sup>™</sup> Optical Lightpipes Description and Features

- Precision engineered with *ray tracing* for bright, optically precise even indication and attractive appearance.
- ESD protection from circuitry for exceptional reliability.
- Optimized for use with Bright★Chips™ SMT LEDs.
- High contrast and wide viewing angle for greater visibility.
- Available in a variety of colors for added contrast and aesthetics.
- Parts inserted after reflow to permit LED pad inspection before assembly.
- Low profile for height constrained applications.
- Large lens provides high visibility.
- 7513D2-S is designed for use with 67-21 and 67-22 Series Bright Chip LEDs.