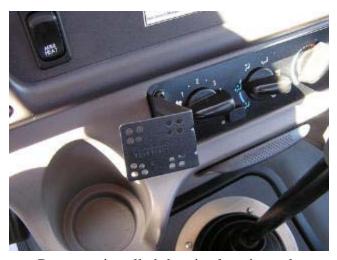

## INDASH PANAMSE®

I-75141-404

Page 1 of 1

MOUNTING LOCATION: Left side of climate control TOOLS REQUIRED: T-25 Torx Driver HARDWARE INCLUDED: None CELL PHONE & MEDIA MOUNT INSTALLATION INSTRUCTIONS

PART#: **75141-404**MFG: **FREIGHTLINER**MODELS & YEARS:
Business Class (M2), 2004-2012

STEP #1: With the T-25 Torx driver, remove the (4) screws that hold the clomate controls in place.

STEP #2: Lift up on the leftt side of the climate control. Place the InDash by PanaVise over the screw holes, under the climate controls. Reinstall the (4) screws.

## INSTALLATION IS NOW COMPLETE. ENJOY YOUR NEW INDASH by PANAVISE MOUNT

Prototype installed showing location only