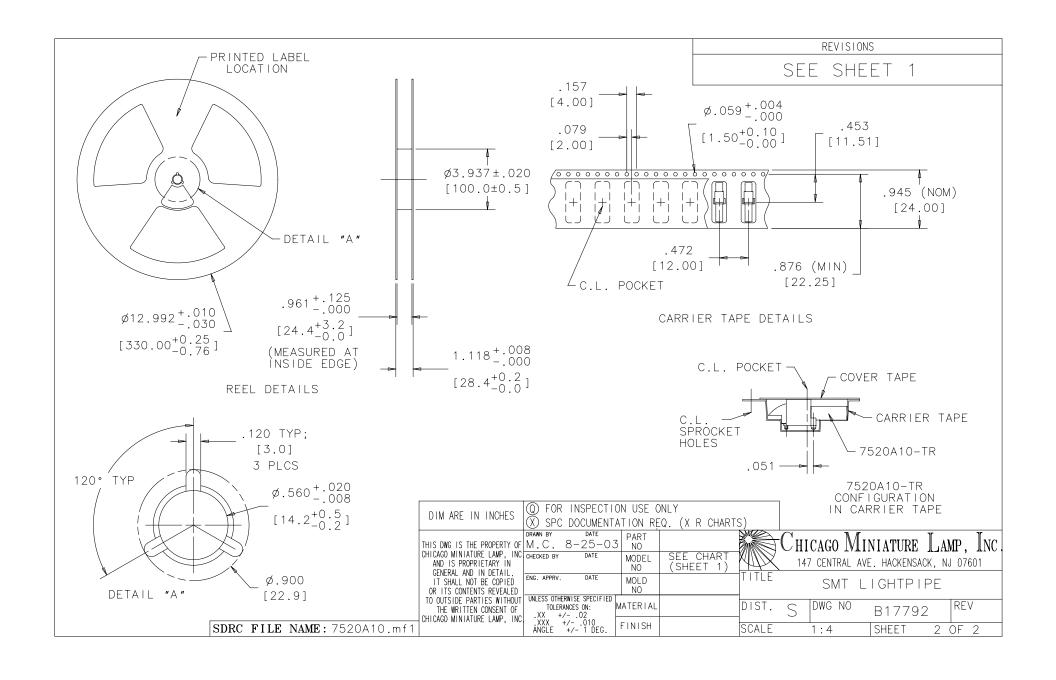

Parts, Customers Priority, Honest Operation, and Considerate Service", our business mainly focus on the distribution of electronic components. Line cards we deal with include Microchip, ALPS, ROHM, Xilinx, Pulse, ON, Everlight and Freescale. Main products comprise IC, Modules, Potentiometer, IC Socket, Relay, Connector. Our parts cover such applications as commercial, industrial, and automotives areas.

We are looking forward to setting up business relationship with you and hope to provide you with the best service and solution. Let us make a better world for our industry!



## Contact us

Tel: +86-755-8981 8866 Fax: +86-755-8427 6832

Email & Skype: info@chipsmall.com Web: www.chipsmall.com

Address: A1208, Overseas Decoration Building, #122 Zhenhua RD., Futian, Shenzhen, China











## Chicago Miniature Lamp P/N 7520A10 series

## **SMD Light Pipe solder profile**

Melting point for 63/37 Tin-Lead solder paste: 183 Degrees C.

Maximum Reflow Temperature for 7520A10 is 221 Degrees C.