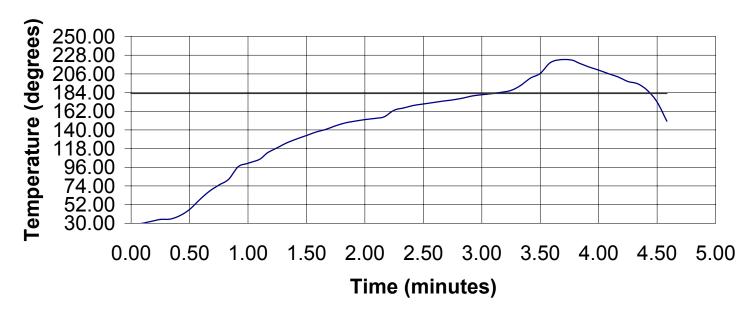

## **SMD Light Pipe solder profile**

Melting point for 63/37 Tin-Lead solder paste: 183 Degrees C.

Maximum Reflow Temperature for 7520A10 is 221 Degrees C.