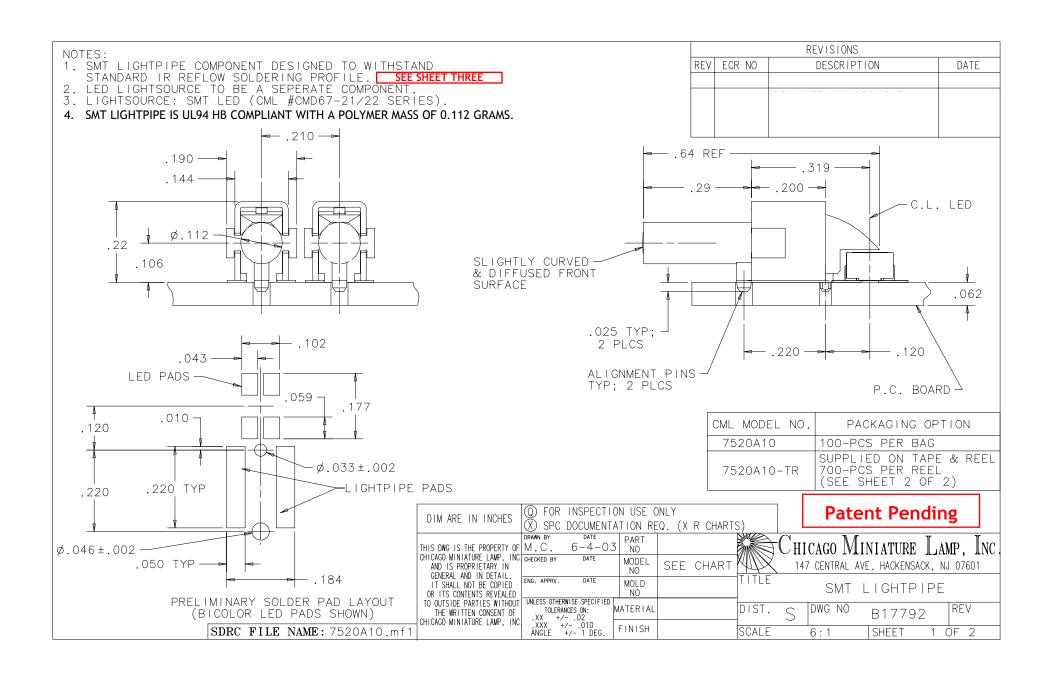

y Parts, Customers Priority, Honest Operation, and Considerate Service", our business mainly focus on the distribution of electronic components. Line cards we deal with include Microchip, ALPS, ROHM, Xilinx, Pulse, ON, Everlight and Freescale. Main products comprise IC, Modules, Potentiometer, IC Socket, Relay, Connector. Our parts cover such applications as commercial, industrial, and automotives areas.

We are looking forward to setting up business relationship with you and hope to provide you with the best service and solution. Let us make a better world for our industry!



## Contact us

Tel: +86-755-8981 8866 Fax: +86-755-8427 6832

Email & Skype: info@chipsmall.com Web: www.chipsmall.com

Address: A1208, Overseas Decoration Building, #122 Zhenhua RD., Futian, Shenzhen, China











## Chicago Miniature Lamp P/N 7520A10 series

## **SMD Light Pipe solder profile**

Melting point for 63/37 Tin-Lead solder paste: 183 Degrees C.

Maximum Reflow Temperature for 7520A10 is 221 Degrees C.