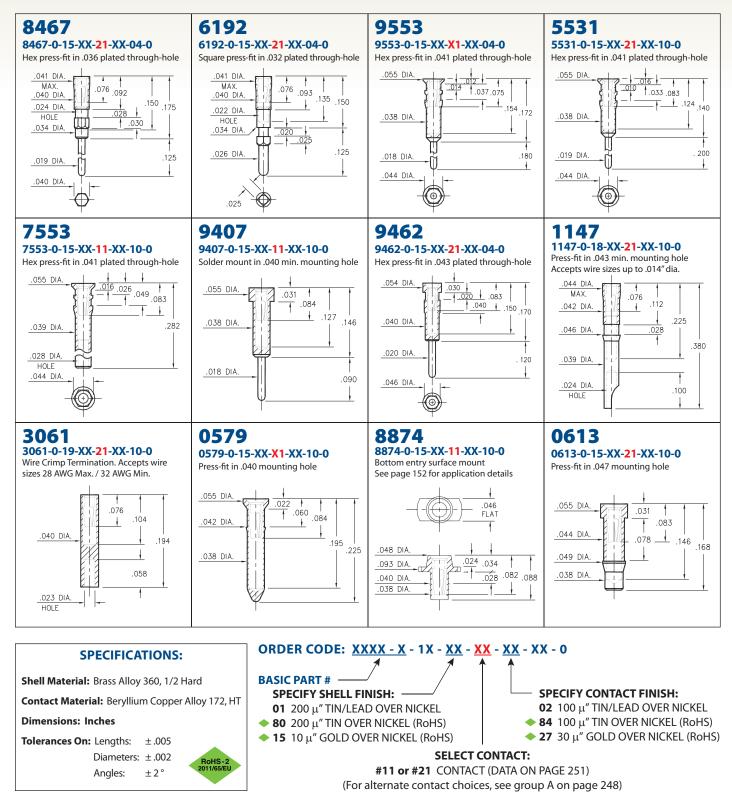

components. Line cards we deal with include Microchip, ALPS, ROHM, Xilinx, Pulse, ON, Everlight and Freescale. Main products comprise IC, Modules, Potentiometer, IC Socket, Relay, Connector. Our parts cover such applications as commercial, industrial, and automotives areas.

We are looking forward to setting up business relationship with you and hope to provide you with the best service and solution. Let us make a better world for our industry!



## Contact us

Tel: +86-755-8981 8866 Fax: +86-755-8427 6832 Email & Skype: info@chipsmall.com Web: www.chipsmall.com Address: A1208, Overseas Decoration Building, #122 Zhenhua RD., Futian, Shenzhen, China





## FOR .015" - .020" DIAMETER PINS (#11 CONTACT) AND .015" - .022" DIAMETER PINS (#21 CONTACT) (SEE SPECIFIC CONTACT RANGE ON PAGE 251)