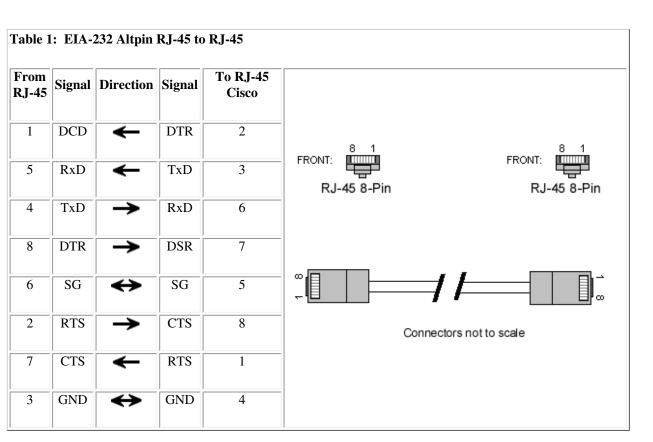

## Digi - Cisco Console Adapter, Altpin RJ-45 to RJ-45

The wiring diagram for an Altpin RJ-45 8-pin to a Cisco Console RJ-45 8-pin adapter cable is shown in Table 1.

The Following cables are available from Digi:

76000631 Qty-1 6' Cisco/SUN Netra 76000632 Qty-8 6' Cisco/SUN Netra 76000633 Qty-16 6' Cisco/SUN Netra

• Arrows indicate which direction the signal is flowing