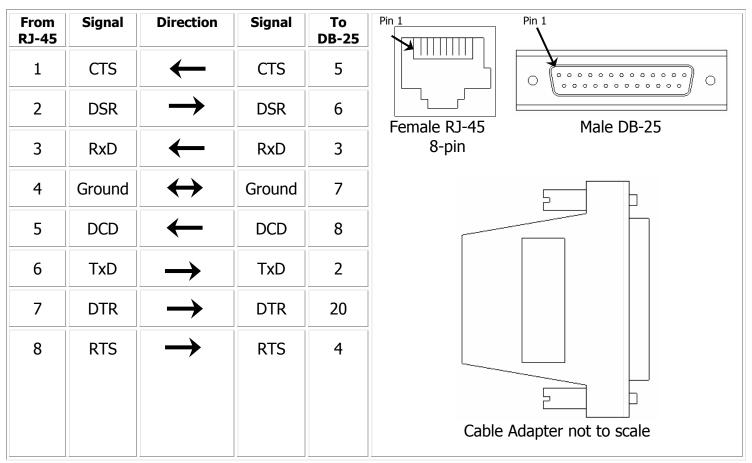

## Digi CM, RJ-45 to DB-25 Modem Adapter

For use with Digi CM 8, 16, 32, 48 – All Models

Digi Cable Adapters allow you to connect your serial devices using commercially available CAT 5 cable of any length. Simply plug standard CAT 5 cable into your Digi Product, connect a Cable Adapter to the other end and plug the adapter into your device.

\* Arrows indicate which direction the signal is flowing

## **Notes:**

All RJ45 cable adapters are 8-pin.

Digi Part Number 76000670 Digi CM DB25M Modem Adapter (8-pack)