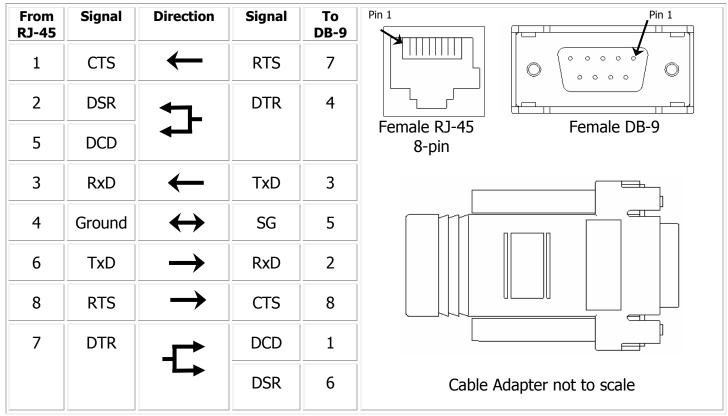

## Digi CM, RJ-45 to DB-9 Console Adapter

For use with Digi CM 8, 16, 32, 48 – All Models

Digi Cable Adapters allow you to connect your serial devices using commercially available CAT 5 cable of any length. Simply plug standard CAT 5 cable into your Digi Product, connect a Cable Adapter to the other end and plug the adapter into your device.

\* Arrows indicate which direction the signal is flowing

## **Notes:**

All RJ45 cable adapters are 8-pin.

Digi Part Number 76000671 Digi CM DB9F Console Adapter (8-pack)