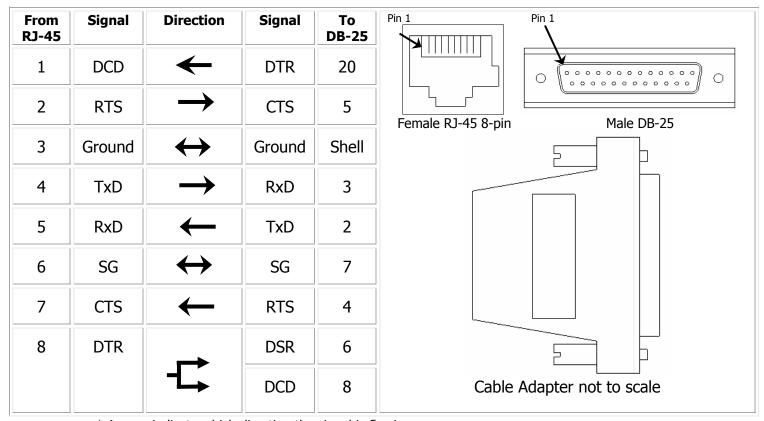

## Digi TS, RJ-45 to DB-25 Console Adapter

For use with Digi One TS, Portserver TS 2/4/8/16, and Multi-Port Serial Cards with RJ45 connectors

Digi Cable Adapters allow you to connect your serial devices using commercially available CAT 5 cable of any length. Simply plug standard CAT 5 cable into your Digi Product, connect a Cable Adapter to the other end and plug the adapter into your device.

<sup>\*</sup> Arrows indicate which direction the signal is flowing

## **Notes:**

- All RJ45 cable adapters are 8-pin.
- Altpin should be turned on when using this cable adapter so that DTR will drive DCD (standard usage).
- If altpin is turned off, the hardware signal on RJ45 pin 1 becomes DSR instead of DCD. This alternative can be used if DCD is not required, and DSR is needed instead.
- This cable adapter utilizes the RTS signal of the serial device for hardware flow control (RTS/CTS).