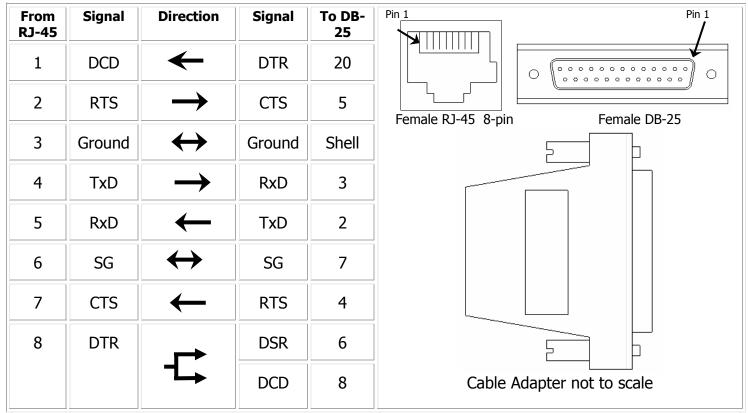

## Digi TS, RJ-45 to DB-25 Console Adapter

For use with Digi One TS, Portserver TS 2/4/8/16, and Multi-Port Serial Cards with RJ45 connectors

Digi Cable Adapters allow you to connect your serial devices using commercially available CAT 5 cable of any length. Simply plug standard CAT 5 cable into your Digi Product, connect a Cable Adapter to the other end and plug the adapter into your device.

\* Arrows indicate which direction the signal is flowing

## **Notes:**

- All RJ45 cable adapters are 8-pin.
- Altpin should be turned on when using this cable adapter so that DTR will drive DCD (standard usage).
- If altpin is turned off, the hardware signal on RJ45 pin 1 becomes DSR instead of DCD. This alternative can be used if DCD is not required, and DSR is needed instead.
- This cable adapter utilizes the RTS signal of the serial device for hardware flow control (RTS/CTS).