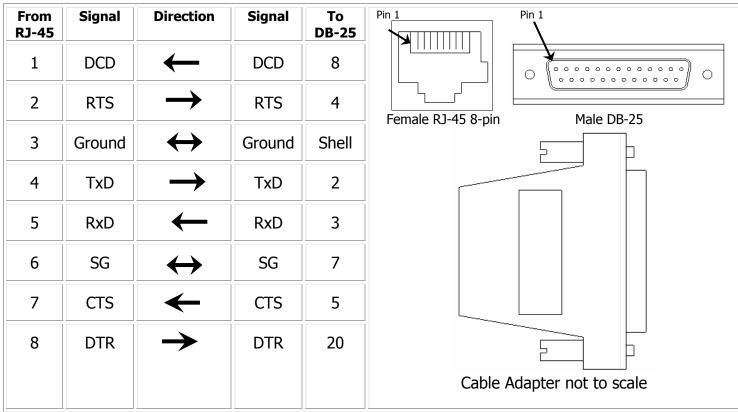

## Digi TS, RJ-45 to DB-25 Modem Adapter

For use with Digi One TS, Portserver TS 2/4/8/16, and Multi-Port Serial Cards with RJ45 connectors

Digi Cable Adapters allow you to connect your serial devices using commercially available CAT 5 cable of any length. Simply plug standard CAT 5 cable into your Digi Product, connect a Cable Adapter to the other end and plug the adapter into your device.

\* Arrows indicate which direction the signal is flowing

## Notes:

- All RJ45 cable adapters are 8-pin.
- When using this adapter with a modem or other applications that require DCD on pin 1, you must turn on altpin.
- If altpin is turned off, the hardware signal on pin 1 becomes DSR instead of DCD.
- This cable utilizes the CTS signal of the modem for hardware flow control (RTS/CTS).