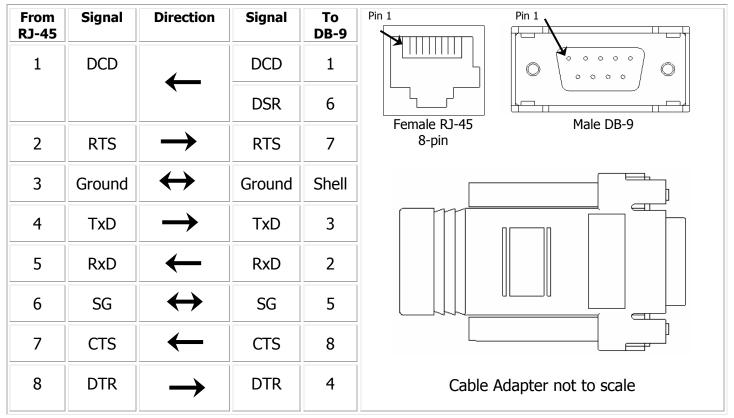

## Digi TS, RJ-45 to DB-9 Modem Adapter

For use with Digi One TS, Portserver TS 2/4/8/16, and Multi-Port Serial Cards with RJ45 connectors

Digi Cable Adapters allow you to connect your serial devices using commercially available CAT 5 cable of any length. Simply plug standard CAT 5 cable into your Digi Product, connect a Cable Adapter to the other end and plug the adapter into your device.

\* Arrows indicate which direction the signal is flowing

## **Notes:**

- All RJ45 cable adapters are 8-pin.
- When using this adapter with a modem or other applications that require DCD on pin 1, you must turn on altpin.
- If altpin is turned off, the hardware signal on pin 1 becomes DSR instead of DCD.
- This cable utilizes the CTS signal of the modem for hardware flow control (RTS/CTS).