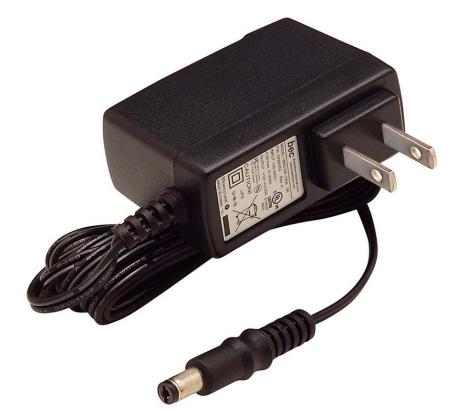

# AC Power Supply – 12VDC, 100/240VAC, 0.5A, non-locking barrel (US only)

PART NUMBER: 76000737

#### INPUT SPECIFICATIONS

Rated input voltage range: 100-240VAC

Input frequency: 47-63Hz

Rated input current: 0.3A max at 100VAC

Max. in-rush current: 80A / 1msec.

Input Plug Type: US

## **OUTPUT SPECIFICATIONS**

Output Voltage: 12VDC

Load current: .5A (0A to .83A)

### **OUTPUT PLUG**

Connector Type: Non-locking barrel plug

Outer Diameter: **5.5mm**Inner Diameter: **2.1mm** 