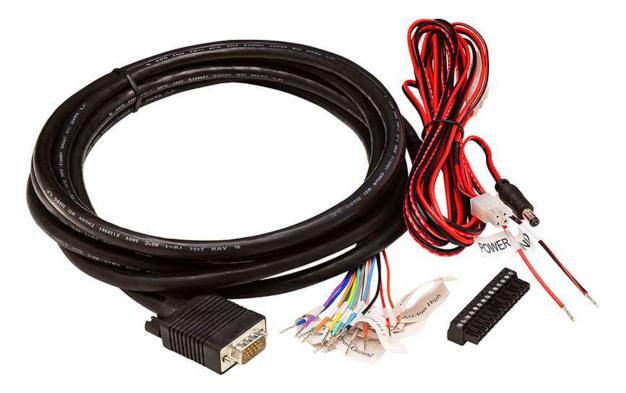

### **Digi TransPort WR44 R Accessory Kit**

# PART NUMBER: 76000982

#### Kit Includes:

- Telemetry Cable: 15-pin to bare wire
- DC Power Cord: Fleet
- I/O Adapter: 14-pin Phoenix

https://www.digi.com/products/models/76000982 11-30-17