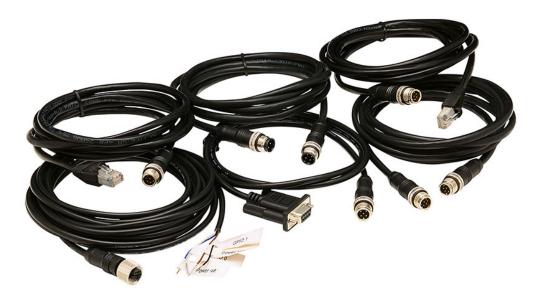

## Digi TransPort WR44 RR Accessory Kit

PART NUMBER: 76000983

## Kit Includes:

- DC Power Cord: M12 to bare wire, 4m
- Serial Cable: M12 to DB9 Cable, 1m
- Ethernet Cable: M12 (4-pin male, D-coded) to RJ45, 2m
- Ethernet Cable: M12 (4-pin male) to M12 (4-pin male), 2m
- Ethernet Cable: M12 (8-pin male) to RJ45, 2m
- Ethernet Cable: M12 (8-pin male) to M12 (8-pin male), 2m