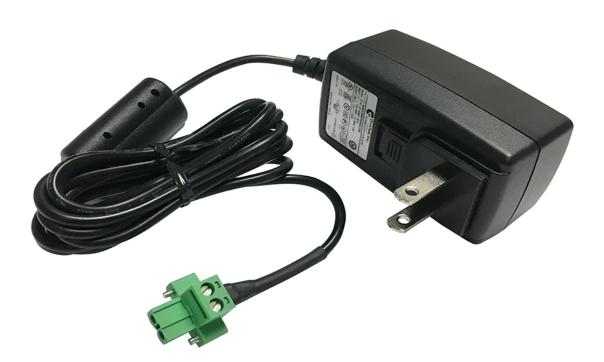

## XLR PRO Power Supply, Wall 100-240V, 12V, 3A Phoenix Connector DC

PART NUMBER: 76002058

XLR PRO Power Supply, Wall 100-240V, 12V, 3A Phoenix Connector DC

© Copyright 1996-2016 Digi International Inc. All rights reserved.