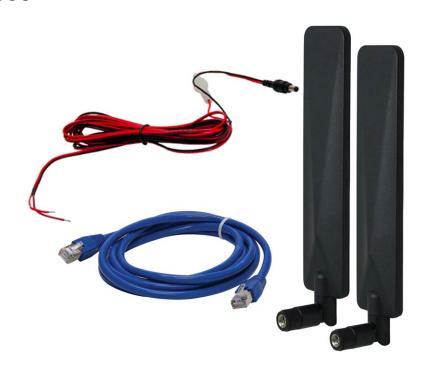

## Package contains:

- (1) DC Power Cord
- (2) LTE Antennas
- (1) Ethernet Cable