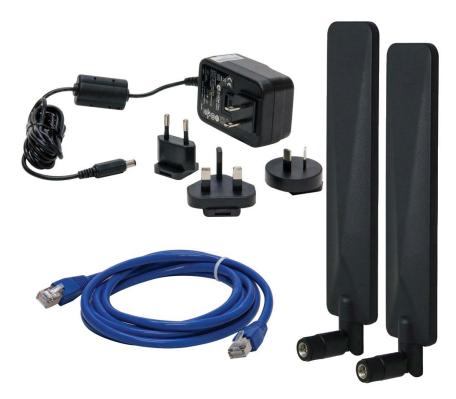

## Digi TransPort WR21 AC Power Kit -Standard Temperature

PART NUMBER: 76002060

Package contains:

- (1) Power Supply
- (2) LTE Antennas
- (1) Ethernet Cable

https://www.digi.com/products/models/76002060 11-30-17