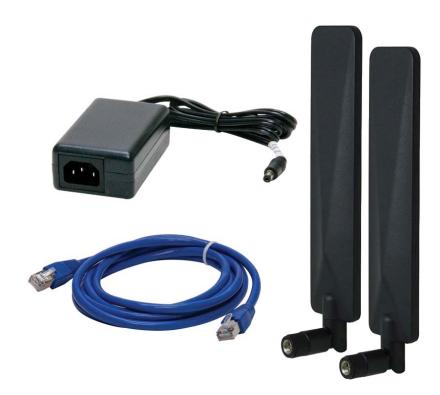

## Package contains:

- (1) Power Supply
- (2) LTE Antennas
- (1) Ethernet Cable