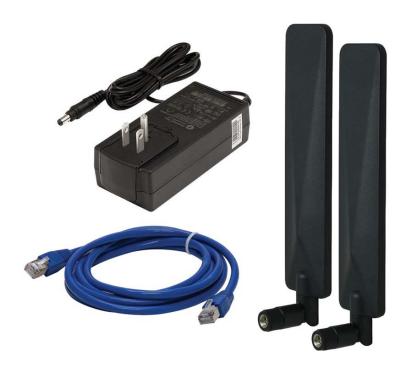

## Package contains:

- (1) Power Supply
- (2) LTE Antennas
- (1) Ethernet Cable