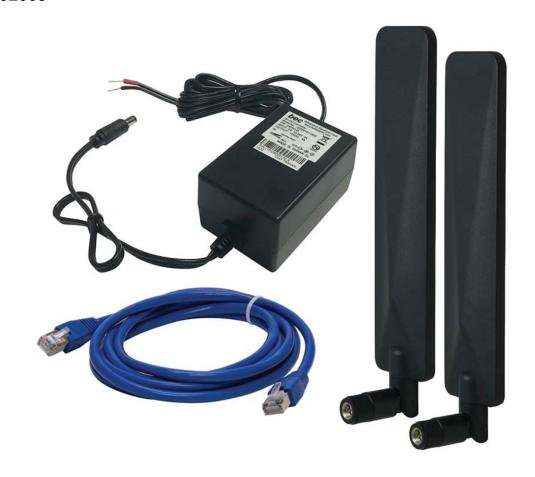

## Digi TransPort WR11 DC Power Kit

PART NUMBER: 76002065

## Package contains:

- (1) DC Power Cord
- (2) LTE Antennas
- (1) Ethernet Cable