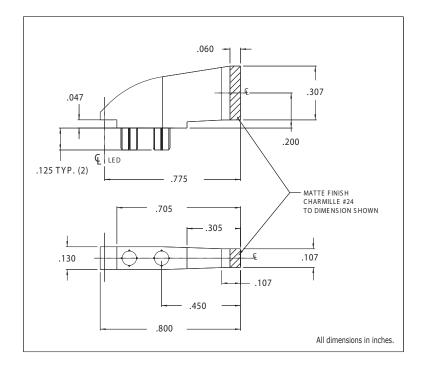

## 7610D2 Series 2.5 x 7.5 Bright Pipes™ Optical Lightpipes Description and Features

- Precision engineered with *ray tracing* for bright, optically precise even indication and attractive appearance.
- ESD protection from circuitry for exceptional reliability.
- Optimized for use with Bright ★ Chips<sup>™</sup> SMT LEDs.
- High contrast and wide viewing angle for greater visibility.
- Available in a variety of colors for added contrast and aesthetics.
- Parts inserted after reflow to permit LED pad inspection before assembly.
- Low profile for height constrained applications.
- Large 2.5 x 7.5 mm surface provides high visibility.
- Ideal for bar graph displays.
- 7610D2 is designed for use with 7012X Series Bright Chip LEDs.