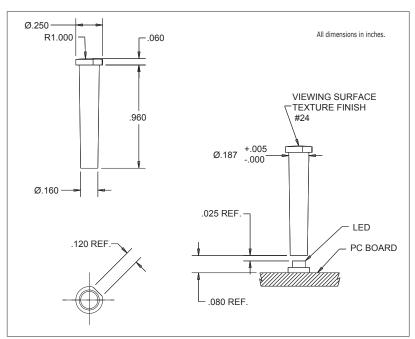

## **7611D2-L/7611D2-S Series Bright Pipes™ Optical Lightpipes**

## **Description and Features**

7611D2-L

- Precisionengineered with *ray tracing* for bright, optically precise even indication and attractive appearance.
- ESD protection from circuitry for exceptional reliability.
- High contrast and wide viewing angle for greater visibility.
- Available in a variety of colors for added contrast and aesthetics.
- · Panel mounting.
- Both 7611D2-L and -S light pipes are designed for use with 7016X series Bright Chip LEDs.