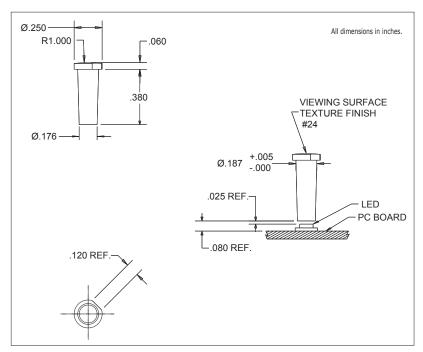

n. Let us make a better world for our industry!



## Contact us

Tel: +86-755-8981 8866 Fax: +86-755-8427 6832

Email & Skype: info@chipsmall.com Web: www.chipsmall.com

Address: A1208, Overseas Decoration Building, #122 Zhenhua RD., Futian, Shenzhen, China









## **7611D2-L/7611D2-S Series Bright Pipes™ Optical Lightpipes**

## **Description and Features**



7611D2-L

- Precisionengineered with *ray tracing* for bright, optically precise even indication and attractive appearance.
- ESD protection from circuitry for exceptional reliability.
- High contrast and wide viewing angle for greater visibility.
- Available in a variety of colors for added contrast and aesthetics.
- · Panel mounting.
- Both 7611D2-L and -S light pipes are designed for use with 7016X series Bright Chip LEDs.



7611D2-S