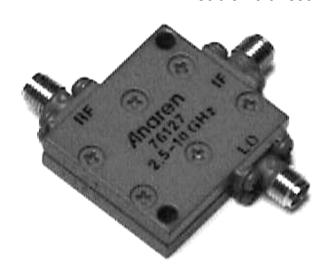

## Mixers Double Balanced

## **Features**

- Extremely Wide IF Bandwidth
- 5.0 18.0 GHz
- Excellent LO/RF Isolation
- Multi-Octave Performance
- Good Intercept Point
- Miniature Size
- Connectors Per MIL-C-39012
- Meets MIL-E-5400 Class 3 Requirements