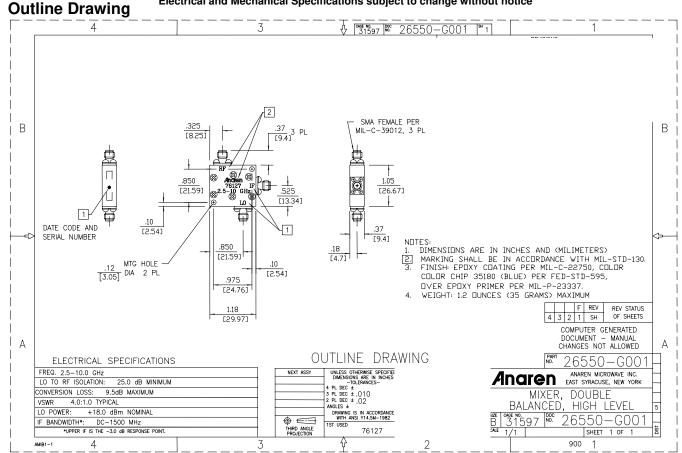

NOTES: Input power with load VSWR of 1.20:1
Electrical and Mechanical Specifications subject to change without notice

USA/Canada: (315) 432-8909 Toll Free: (800) 411-6596 Europe: +44 2392-232392