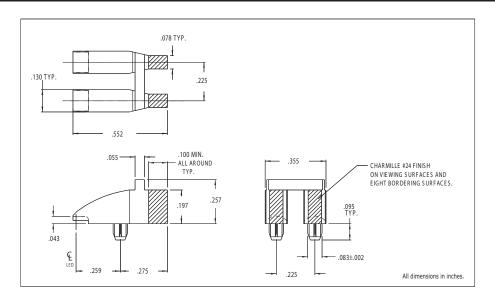

## 7612D2-2 Series 2mm x 5mm Dual Position Bright ★Pipes™ Optical Lightpipes

## DESCRIPTION AND FEATURES

- Precision engineered with *ray tracing* for bright, optically precise even indication and attractive appearance.
- ESD protection from circuitry for exceptional reliability.
- Optimized for use with Bright ★ Chips™ SMT LEDs.
- High contrast and wide viewing angle for greater visibility.
- Available in a variety of colors for added contrast and aesthetics.
- Parts inserted after reflow to permit LED pad inspection before assembly.
- Low profile for height constrained applications.
- Large lens provides high visibility.
- 7612D2-2 is designed for use with 7020X Series Bright Chip LEDs.