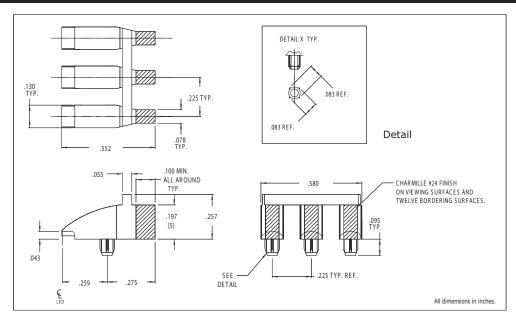

## 7612D2-3 Series 2mm x 5mm Triple Position Bright ★ Pipes™ Optical Lightpipes

## DESCRIPTION AND FEATURES

- Precision engineered with ray tracing for bright, optically precise even indication and attractive appearance.
- ESD protection from circuitry for exceptional reliability.
- High contrast and wide viewing angle for greater visibility.
- Available in a variety of colors for added contrast and aesthetics.
- Parts inserted after reflow to permit LED pad inspection before assembly.
- Low profile for height constrained applications.
- Large lens provides high visibility.
- 7612D2-3 is designed for use with 7020X Series Bright Chip LEDs.