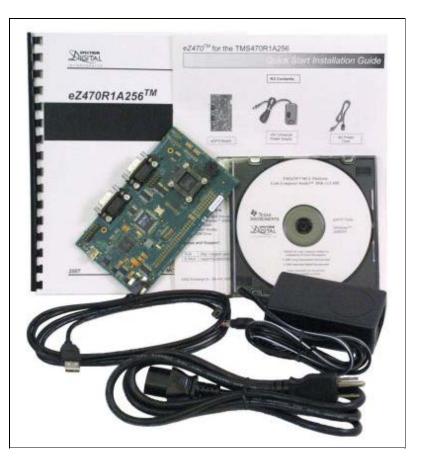

## eZ470R1A256<sup>™</sup> board with Code Composer Studio DSK tools and power supply

Part #: 761470

Rev Level: A

eZ470R1A256™ board with Code Composer Studio DSK tools and power supply

## What's Included

- TMS470 Code Composer Studio DSK Tools.
- USB cable
- Quick Start Guide
- Technical Reference Manual
- 5V Power Supply