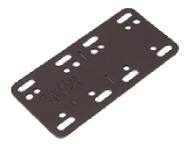

## Model: 767-AL04 4" Adjustable Mounting **Bracket**

Allows you to shift your device 1 full AMPS Pattern (2") up, down, right, left.

- · Aluminum construction minimizes weight and vibration
- Includes cover plate with studs and nuts for a quick, clean install