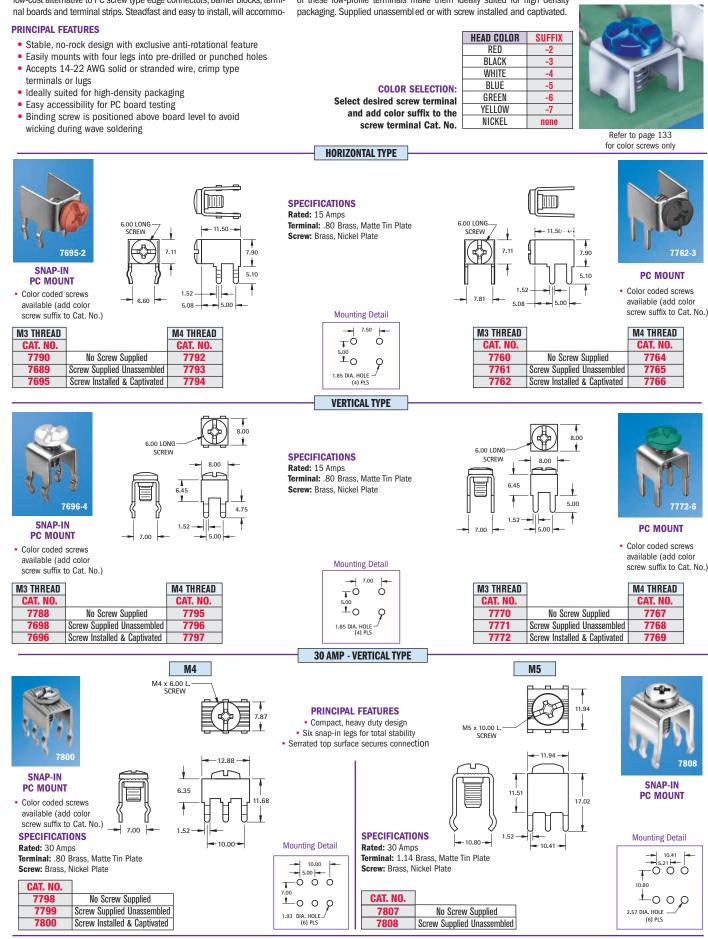

### **METRIC PC SCREW TERMINALS**

These easy-to-mount, multipurpose screw type terminals are a practical, low-cost alternative to PC screw type edge connectors, barrier blocks, terminal boards and terminal strips. Steadfast and easy to install, will accommo-

# date solid or stranded wire, crimp type terminals or lugs. Multi- placement of these low-profile terminals make them ideally suited for high density packaging. Supplied unassembled or with screw installed and captivated.