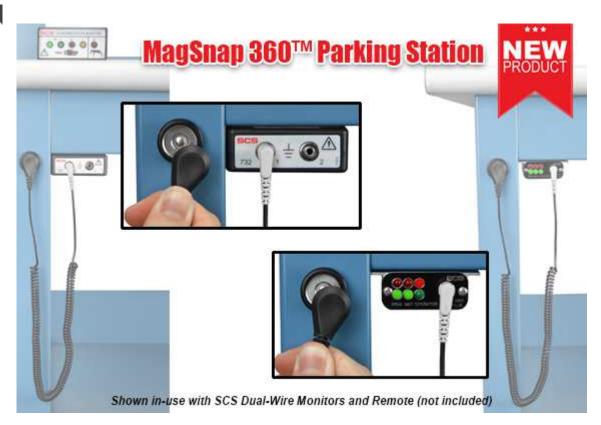

Compatible with Dual-Wire Monitors

### MagSnap 360™ Dual-Wire Wrist Strap Parking Station

Provides a storage terminal for the wrist cord when the workstation is unoccupied.

## **Adhesive Backing**

Mounts to any surface conveniently located nearby the operator.

## **Increases Life Span of Monitors**

Spares operator jacks from the mechanical wear and tear of constant insertion and removal of the wrist cord.

#### **Compatible with Dual-Wire Monitors**

Monitors display a PASS condition for the operator when the wrist cord is parked.