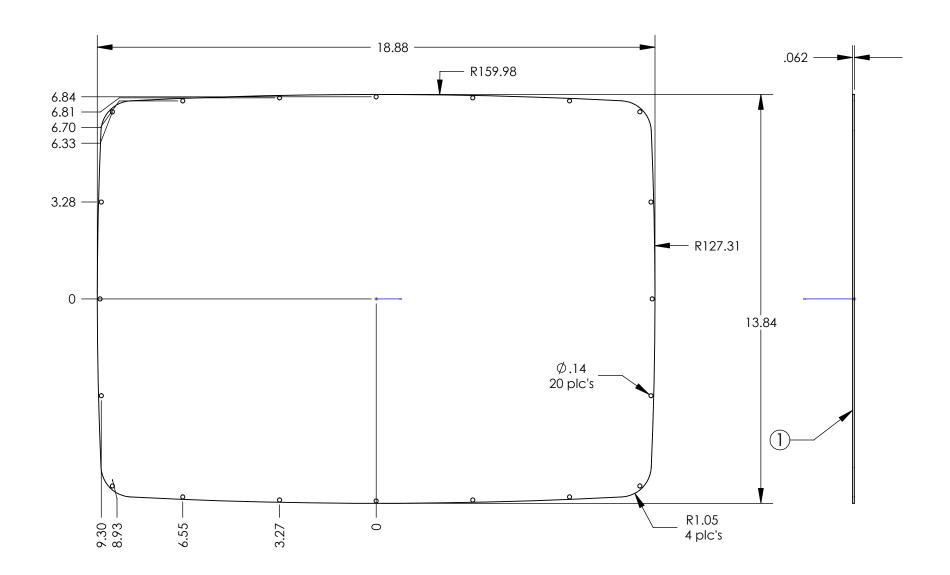

## NOTES:

- 1) PVC film this side.
- 2) Panel Kit includes:

1 pc of pn 7151 120top aluminum panel. 20 pcs of pn 6005 screws (#4 X 3/8").

## SERPAC 7750B710-720 BOTTOM PANEL KIT