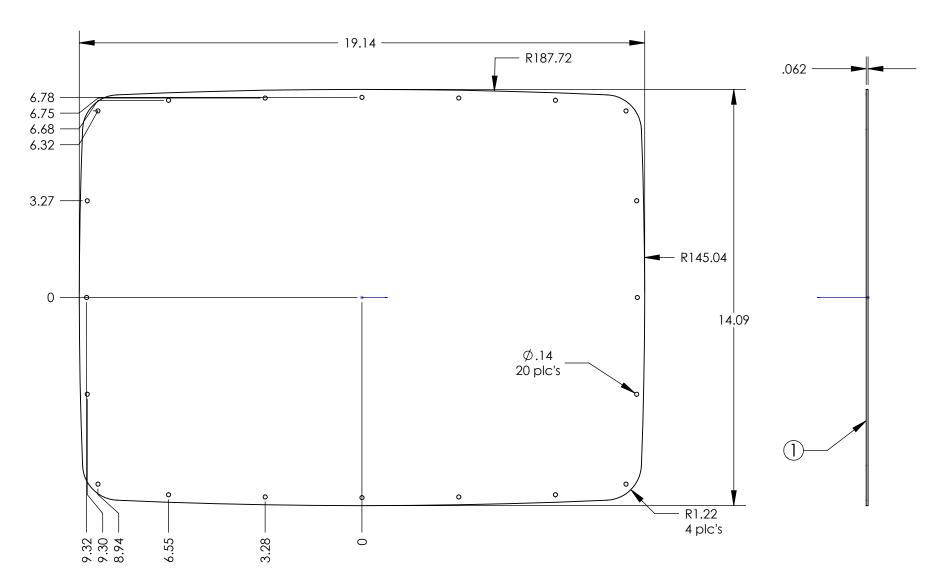

## NOTES:

- 1) PVC film this side.
- 2) Panel Kit includes:

1 pc of pn 7152 120 bottom aluminum panel.

1 pc of pn 8101 Instrument panel O-ring for 120.

20 pcs of pn 8000 O-ring.

20 pcs of pn 6005 screws (#4 X 3/8").