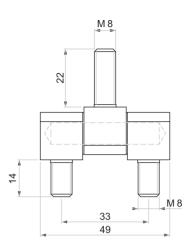

ude Microchip, ALPS, ROHM, Xilinx, Pulse, ON, Everlight and Freescale. Main products comprise IC, Modules, Potentiometer, IC Socket, Relay, Connector. Our parts cover such applications as commercial, industrial, and automotives areas.

We are looking forward to setting up business relationship with you and hope to provide you with the best service and solution. Let us make a better world for our industry!



## Contact us

Tel: +86-755-8981 8866 Fax: +86-755-8427 6832 Email & Skype: info@chipsmall.com Web: www.chipsmall.com Address: A1208, Overseas Decoration Building, #122 Zhenhua RD., Futian, Shenzhen, China







- For medium voltage and heavy door panels
- Hinge parts produced from hardened steel

**APPLICATIONS** Electric panels, machinery covers

MATERIAL Steel

FINISH Zinc plated









MATERIALMFINISHFSteel6Zinc plated3



Note: Nuts and washers are not supplied.