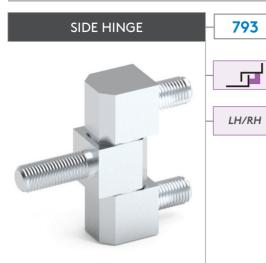

- For medium voltage and heavy door panels
- Hinge parts produced from hardened steel

**APPLICATIONS** Electric panels, machinery covers

MATERIAL Steel

FINISH Zinc plated

MATERIALMFINISHFSteel6Zinc plated3