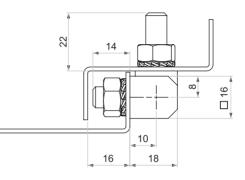

e Microchip, ALPS, ROHM, Xilinx, Pulse, ON, Everlight and Freescale. Main products comprise IC, Modules, Potentiometer, IC Socket, Relay, Connector. Our parts cover such applications as commercial, industrial, and automotives areas.

We are looking forward to setting up business relationship with you and hope to provide you with the best service and solution. Let us make a better world for our industry!



## Contact us

Tel: +86-755-8981 8866 Fax: +86-755-8427 6832 Email & Skype: info@chipsmall.com Web: www.chipsmall.com Address: A1208, Overseas Decoration Building, #122 Zhenhua RD., Futian, Shenzhen, China







- For medium voltage and heavy door panels
- Hinge parts produced from hardened steel

**APPLICATIONS** Electric panels, machinery covers

MATERIAL Steel

FINISH Zinc plated









MATERIALMFINISHFSteel6Zinc plated3



Note: Nuts and washers are not supplied.