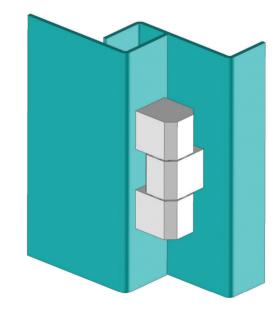

- For medium voltage and heavy door panels
- Hinge parts produced from hardened steel

**APPLICATIONS** Electric panels, machinery covers

MATERIAL Steel

FINISH Zinc plated

MATERIALMFINISHFSteel6Zinc plated3