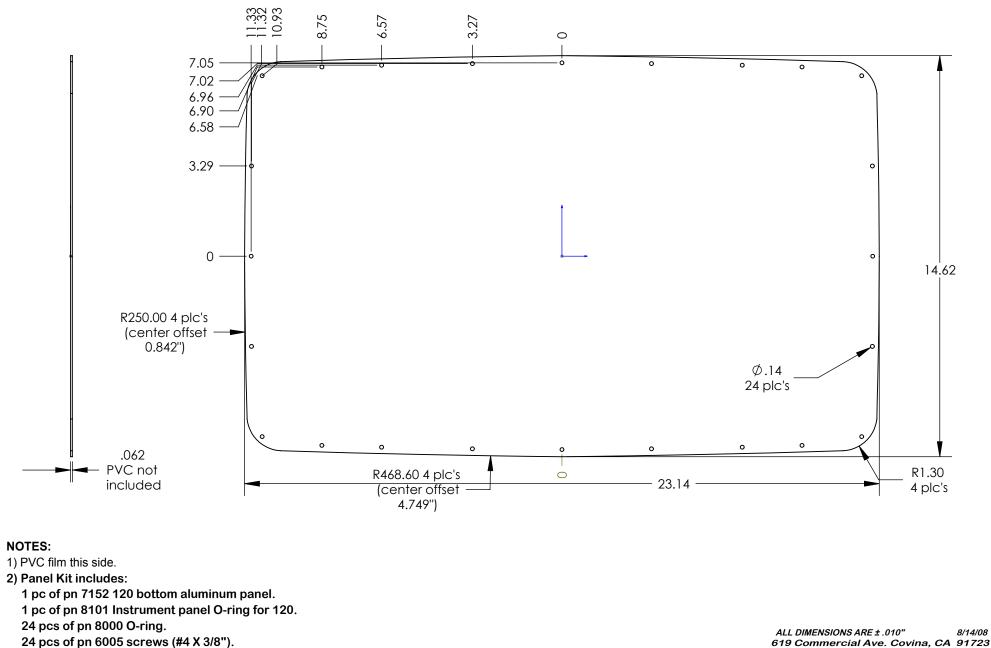

NOTES:

1) PVC film this side.

2) Panel Kit includes:

1 pc of pn 7151 120top aluminum panel.

24 pcs of pn 6005 screws (#4 X 3/8").

## RPAC 7950B 920 BOTTOM PANEL KIT