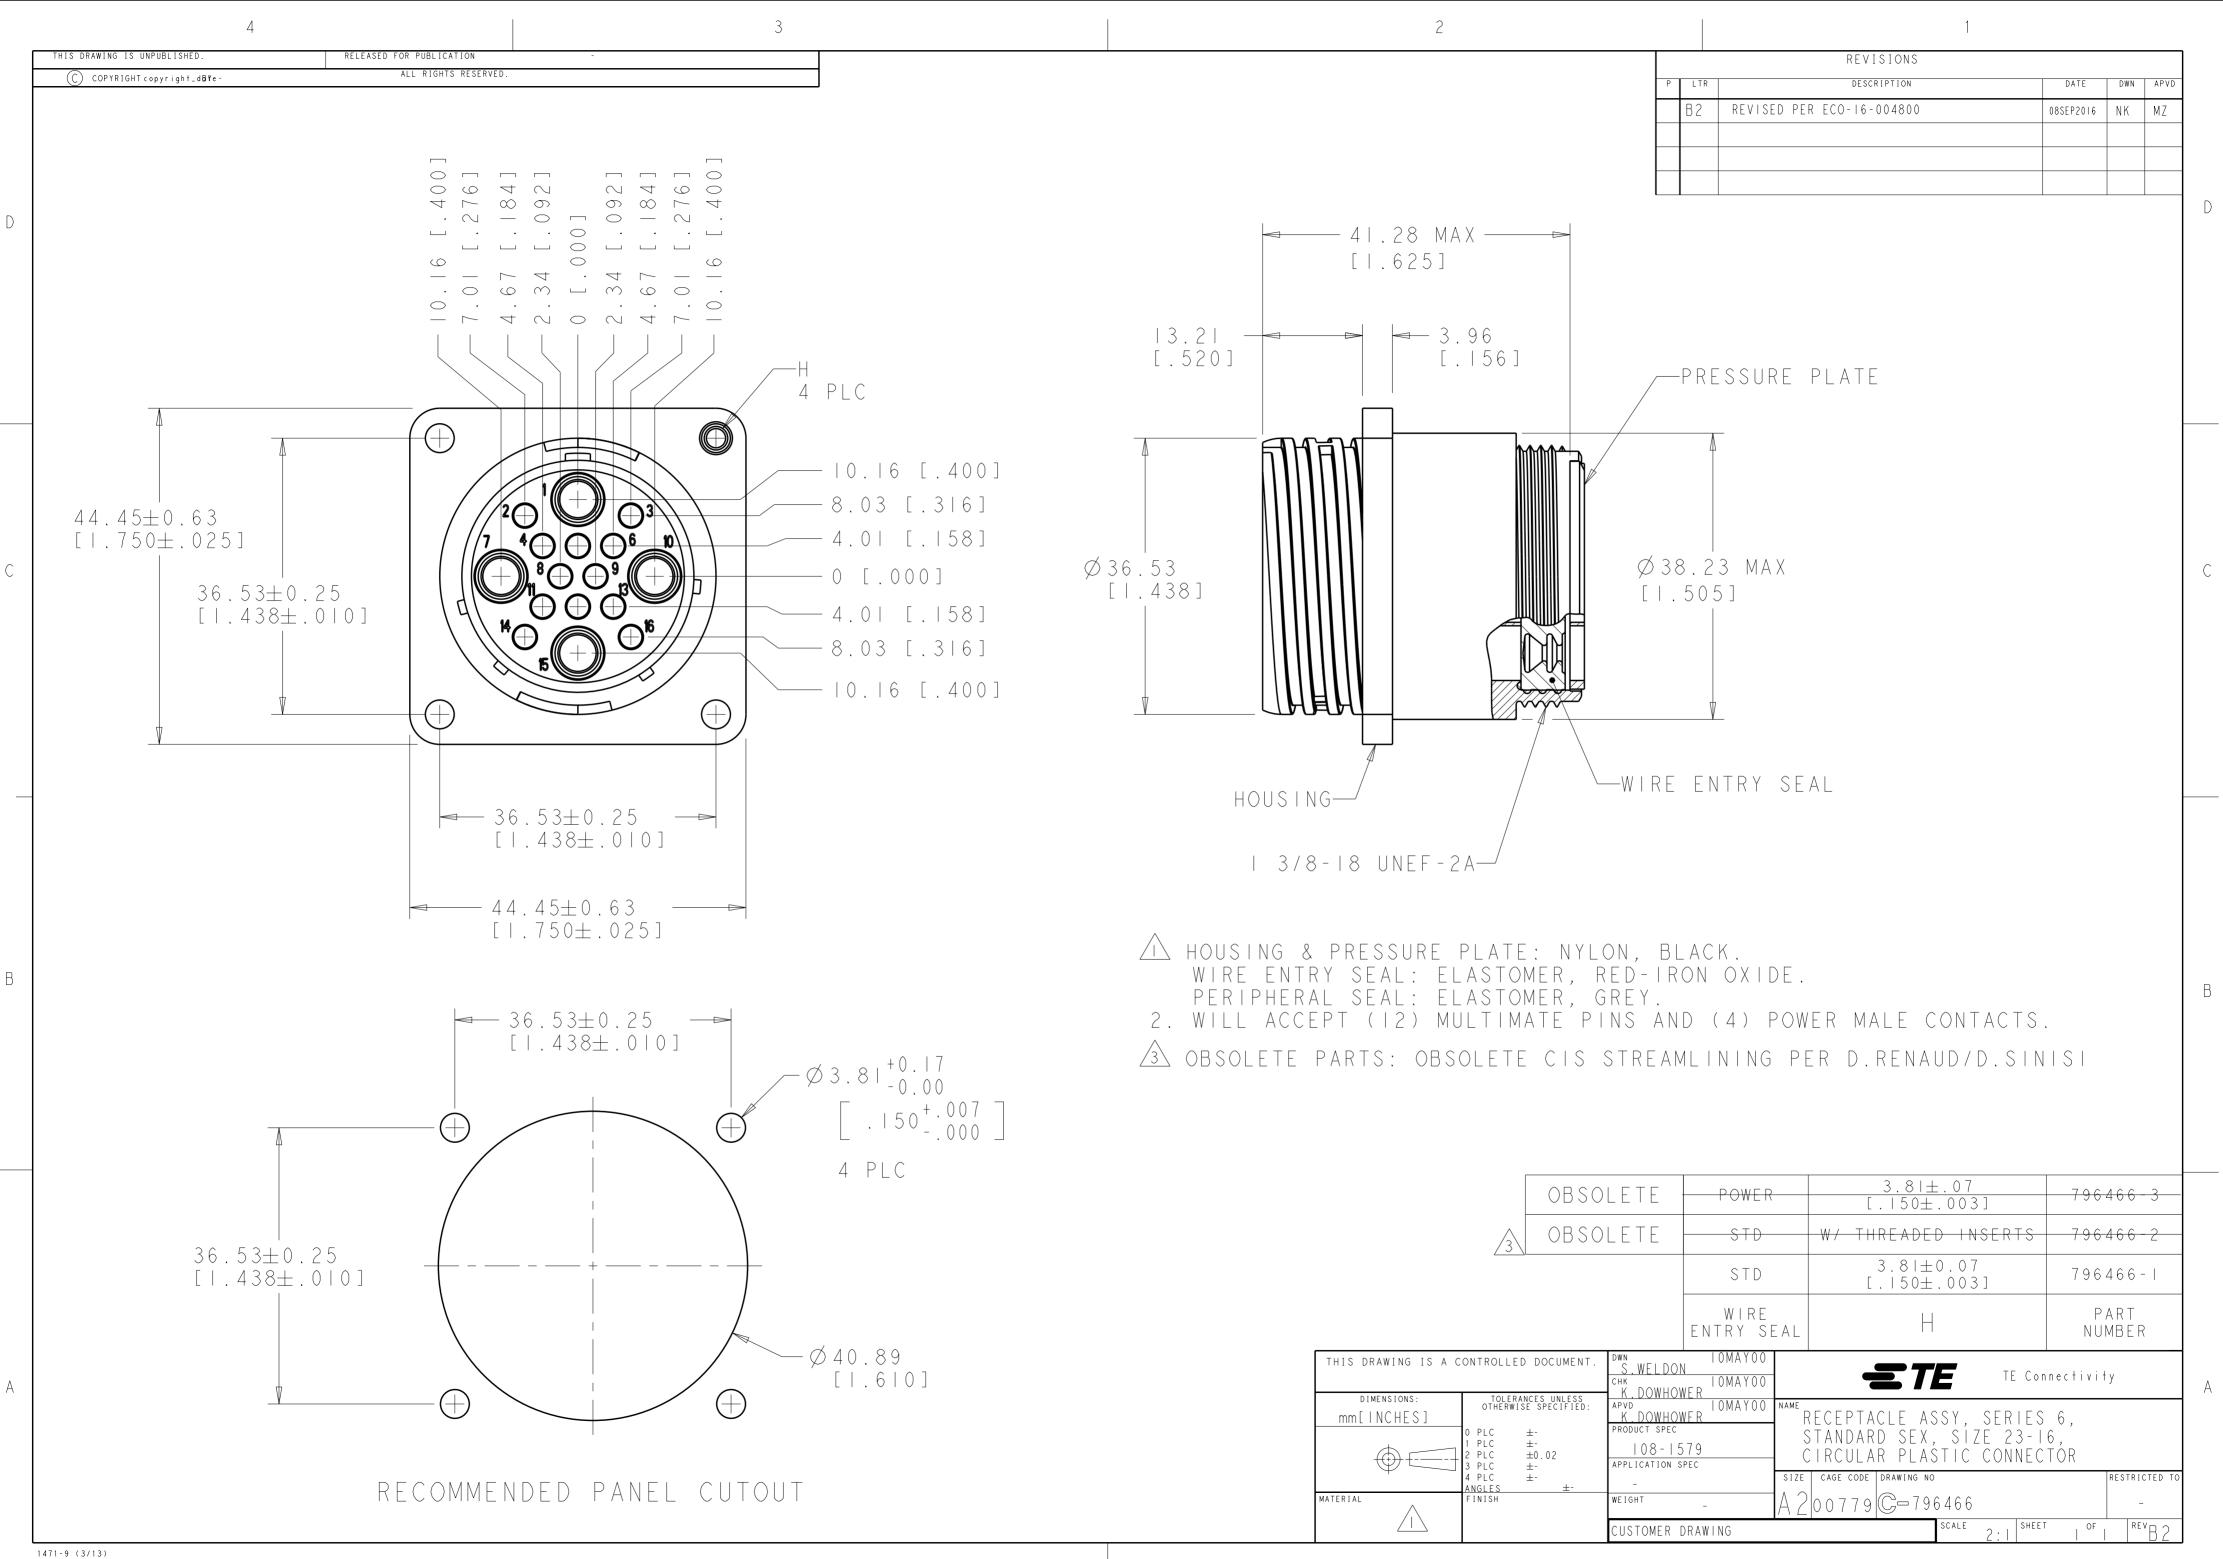

|                                                                                                                                                                                                                                                                                                                                                                                                                                                                                                                                                                                                                                                                                                                                                                                                                                                                                                                                                                                                                                                                                                                                                                                                                                                                                                                                                                                                                                                                                                                                                                                                                                                                                                                                                                                                                                                                                                                                                                                                                                                                                                                                                                                                                                                                                                                                                                                                                                                                                                                                                                                                                                                                                                                                                                                                                       |             |                                                            |                          | _                      |
|-----------------------------------------------------------------------------------------------------------------------------------------------------------------------------------------------------------------------------------------------------------------------------------------------------------------------------------------------------------------------------------------------------------------------------------------------------------------------------------------------------------------------------------------------------------------------------------------------------------------------------------------------------------------------------------------------------------------------------------------------------------------------------------------------------------------------------------------------------------------------------------------------------------------------------------------------------------------------------------------------------------------------------------------------------------------------------------------------------------------------------------------------------------------------------------------------------------------------------------------------------------------------------------------------------------------------------------------------------------------------------------------------------------------------------------------------------------------------------------------------------------------------------------------------------------------------------------------------------------------------------------------------------------------------------------------------------------------------------------------------------------------------------------------------------------------------------------------------------------------------------------------------------------------------------------------------------------------------------------------------------------------------------------------------------------------------------------------------------------------------------------------------------------------------------------------------------------------------------------------------------------------------------------------------------------------------------------------------------------------------------------------------------------------------------------------------------------------------------------------------------------------------------------------------------------------------------------------------------------------------------------------------------------------------------------------------------------------------------------------------------------------------------------------------------------------------|-------------|------------------------------------------------------------|--------------------------|------------------------|
|                                                                                                                                                                                                                                                                                                                                                                                                                                                                                                                                                                                                                                                                                                                                                                                                                                                                                                                                                                                                                                                                                                                                                                                                                                                                                                                                                                                                                                                                                                                                                                                                                                                                                                                                                                                                                                                                                                                                                                                                                                                                                                                                                                                                                                                                                                                                                                                                                                                                                                                                                                                                                                                                                                                                                                                                                       | OBSOLETE    | POWER                                                      | 3.81±.07<br>[.150±.003]  | 796466-3               |
| 3                                                                                                                                                                                                                                                                                                                                                                                                                                                                                                                                                                                                                                                                                                                                                                                                                                                                                                                                                                                                                                                                                                                                                                                                                                                                                                                                                                                                                                                                                                                                                                                                                                                                                                                                                                                                                                                                                                                                                                                                                                                                                                                                                                                                                                                                                                                                                                                                                                                                                                                                                                                                                                                                                                                                                                                                                     | OBSOLETE    | STD                                                        | W/ THREADED INSERTS      | 796466-2               |
|                                                                                                                                                                                                                                                                                                                                                                                                                                                                                                                                                                                                                                                                                                                                                                                                                                                                                                                                                                                                                                                                                                                                                                                                                                                                                                                                                                                                                                                                                                                                                                                                                                                                                                                                                                                                                                                                                                                                                                                                                                                                                                                                                                                                                                                                                                                                                                                                                                                                                                                                                                                                                                                                                                                                                                                                                       |             | STD                                                        | 3.81±0.07<br>[.150±.003] | 796466-1               |
|                                                                                                                                                                                                                                                                                                                                                                                                                                                                                                                                                                                                                                                                                                                                                                                                                                                                                                                                                                                                                                                                                                                                                                                                                                                                                                                                                                                                                                                                                                                                                                                                                                                                                                                                                                                                                                                                                                                                                                                                                                                                                                                                                                                                                                                                                                                                                                                                                                                                                                                                                                                                                                                                                                                                                                                                                       |             | WIRE<br>ENTRY SEAL                                         | Н                        | P A R T<br>N U M B E R |
| THIS DRAWING IS A CONTROLLED DOCUMENT.<br>S.WELDON<br>CHK<br>K.DOWHOW                                                                                                                                                                                                                                                                                                                                                                                                                                                                                                                                                                                                                                                                                                                                                                                                                                                                                                                                                                                                                                                                                                                                                                                                                                                                                                                                                                                                                                                                                                                                                                                                                                                                                                                                                                                                                                                                                                                                                                                                                                                                                                                                                                                                                                                                                                                                                                                                                                                                                                                                                                                                                                                                                                                                                 |             | VER IOMAYOO                                                | TE Connectivity          |                        |
| DIMENSIONS:<br>mm[INCHES]<br>0 PLC ±-<br>1 PLC ±-<br>2 PLC ±0.02<br>3 PLC ±-<br>APVD<br>MAVD<br>K.DOWHOW<br>PRODUCT SPEC<br>I 08 - 15<br>APVD<br>APVD<br>APVD<br>APVD<br>APVD<br>APVD<br>APVD<br>APVD<br>APVD<br>APVD<br>APVD<br>APVD<br>APVD<br>APVD<br>APVD<br>APVD<br>APVD<br>APVD<br>APVD<br>APVD<br>APVD<br>APVD<br>APVD<br>APVD<br>APVD<br>APVD<br>APVD<br>APVD<br>APVD<br>APVD<br>APVD<br>APVD<br>APVD<br>APVD<br>APVD<br>APVD<br>APVD<br>APVD<br>APVD<br>APVD<br>APVD<br>APVD<br>APVD<br>APVD<br>APVD<br>APVD<br>APVD<br>APVD<br>APVD<br>APVD<br>APVD<br>APVD<br>APVD<br>APVD<br>APVD<br>APVD<br>APVD<br>APVD<br>APVD<br>APVD<br>APVD<br>APVD<br>APVD<br>APVD<br>APVD<br>APVD<br>APVD<br>APVD<br>APVD<br>APVD<br>APVD<br>APVD<br>APVD<br>APVD<br>APVD<br>APVD<br>APVD<br>APVD<br>APVD<br>APVD<br>APVD<br>APVD<br>APVD<br>APVD<br>APVD<br>APVD<br>APVD<br>APVD<br>APVD<br>APVD<br>APVD<br>APVD<br>APVD<br>APVD<br>APVD<br>APVD<br>APVD<br>APVD<br>APVD<br>APVD<br>APVD<br>APVD<br>APVD<br>APVD<br>APVD<br>APVD<br>APVD<br>APVD<br>APVD<br>APVD<br>APVD<br>APVD<br>APVD<br>APVD<br>APVD<br>APVD<br>APVD<br>APVD<br>APVD<br>APVD<br>APVD<br>APVD<br>APVD<br>APVD<br>APVD<br>APVD<br>APVD<br>APVD<br>APVD<br>APVD<br>APVD<br>APVD<br>APVD<br>APVD<br>APVD<br>APVD<br>APVD<br>APVD<br>APVD<br>APVD<br>APVD<br>APVD<br>APVD<br>APVD<br>APVD<br>APVD<br>APVD<br>APVD<br>APVD<br>APVD<br>APVD<br>APVD<br>APVD<br>APVD<br>APVD<br>APVD<br>APVD<br>APVD<br>APVD<br>APVD<br>APVD<br>APVD<br>APVD<br>APVD<br>APVD<br>APVD<br>APVD<br>APVD<br>APVD<br>APVD<br>APVD<br>APVD<br>APVD<br>APVD<br>APVD<br>APVD<br>APVD<br>APVD<br>APVD<br>APVD<br>APVD<br>APVD<br>APVD<br>APVD<br>APVD<br>APVD<br>APVD<br>APVD<br>APVD<br>APVD<br>APVD<br>APVD<br>APVD<br>APVD<br>APVD<br>APVD<br>APVD<br>APVD<br>APVD<br>APVD<br>APVD<br>APVD<br>APVD<br>APVD<br>APVD<br>APVD<br>APVD<br>APVD<br>APVD<br>APVD<br>APVD<br>APVD<br>APVD<br>APVD<br>APVD<br>APVD<br>APVD<br>APVD<br>APVD<br>APVD<br>APVD<br>APVD<br>APVD<br>APVD<br>APVD<br>APVD<br>APVD<br>APVD<br>APVD<br>APVD<br>APVD<br>APVD<br>APVD<br>APVD<br>APVD<br>APVD<br>APVD<br>APVD<br>APVD<br>APVD<br>APVD<br>APVD<br>APVD<br>APVD<br>APVD<br>APVD<br>APVD<br>APVD<br>APVD<br>APVD<br>APVD<br>APVD<br>APVD<br>APVD<br>APVD<br>APVD<br>APVD<br>APVD<br>APVD<br>APVD<br>APVD<br>APVD<br>APVD<br>APVD<br>APVD<br>APVD<br>APVD<br>APVD<br>APVD<br>APVD<br>APVD<br>APVD<br>APVD<br>APVD<br>APVD<br>APVD<br>APVD<br>APVD<br>APVD<br>APVD<br>APVD<br>APVD<br>APVD<br>APVD<br>APVD<br>APVD<br>APVD<br>APVD<br>APVD<br>APVD<br>APVD<br>APVD<br>APVD<br>APVD<br>APVD<br>APVD<br>APVD<br>APVD<br>APVD<br>APVD<br>APVD<br>APVD<br>APVD<br>APVD<br>APVD<br>APVD<br>APVD<br>APVD<br>APVD<br>APVD<br>APVD<br>APVD<br>APVD<br>APVD<br>APVD<br>APVD<br>APVD<br>APVD<br>APVD<br>APVD<br>APVD<br>APVD |             | 79 STANDARD SEX, SIZE 23-16,<br>CIRCULAR PLASTIC CONNECTOR |                          |                        |
|                                                                                                                                                                                                                                                                                                                                                                                                                                                                                                                                                                                                                                                                                                                                                                                                                                                                                                                                                                                                                                                                                                                                                                                                                                                                                                                                                                                                                                                                                                                                                                                                                                                                                                                                                                                                                                                                                                                                                                                                                                                                                                                                                                                                                                                                                                                                                                                                                                                                                                                                                                                                                                                                                                                                                                                                                       | ±<br>₩EIGHT | - A 2                                                      | 2 0 0 7 7 9 $C = 796466$ | RESTRICTED TO<br>-     |
|                                                                                                                                                                                                                                                                                                                                                                                                                                                                                                                                                                                                                                                                                                                                                                                                                                                                                                                                                                                                                                                                                                                                                                                                                                                                                                                                                                                                                                                                                                                                                                                                                                                                                                                                                                                                                                                                                                                                                                                                                                                                                                                                                                                                                                                                                                                                                                                                                                                                                                                                                                                                                                                                                                                                                                                                                       | CUSTOMER [  | DRAWING                                                    | SCALE 2:1 SHEE           | T OF REVB2             |