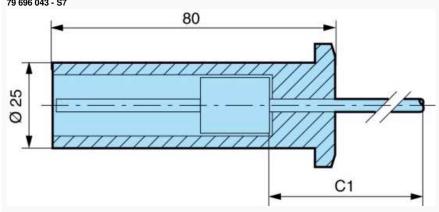

### Part numbers

|            | Туре | Accessories                                                                                                                                               | Operating temperature<br>(o C) | Pressure         |
|------------|------|-----------------------------------------------------------------------------------------------------------------------------------------------------------|--------------------------------|------------------|
| 79 696 043 |      | Protected electrode for mounting by suspension.Protective shell : PUC (S7) Electrode : stainless steelLength of cable as requested (ref. C1) : 79 696 001 | 80                             | Max 15<br>Kg/cm2 |

### Specifications

Protected electrode for mounting by suspension. Protective shell : PUC (S7) Electrode : stainless steel. Length of cable as requested (C1) : 79 696 001