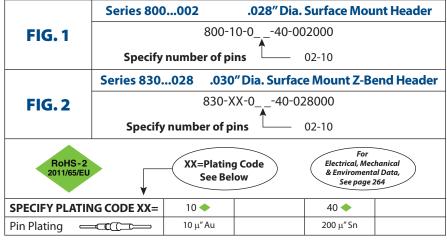

Skype: info@chipsmall.com Web: www.chipsmall.com Address: A1208, Overseas Decoration Building, #122 Zhenhua RD., Futian, Shenzhen, China



# INTERCONNECTS

#### SERIES 800, 801, 830 · .100" GRID (.030" DIA. PINS), SURFACE MOUNT HEADERS AND SOCKETS · SINGLE ROW STRIPS



- Series 800 horizontal surface mount headers are availble with .028" dia. pluggable pins (MM #1502). Series 830 horizontal surface mount z-bend headers use MM #3028 pins. See page 224 for details
- Series 801 horizontal surface mount Z-Bend sockets uses MM #1303 receptacles that accept pin diameters from .025"-.037" and .025" square leads. See pages 180 for details
- Insulators are high temperature thermoplastic, suitable for all soldering operations
- Ideal for daisy chaining parallel boards



### ORDERING INFORMATION







**FIG.3**