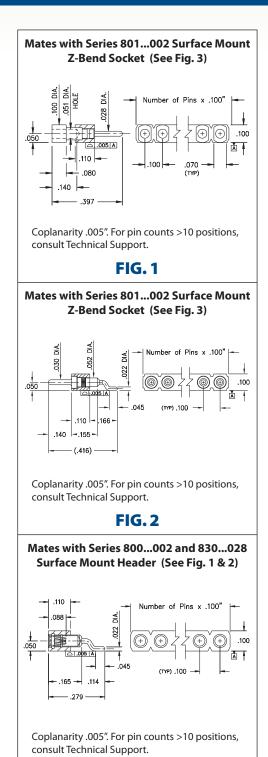

#### SERIES 800, 801, 830 · .100" GRID (.030" DIA. PINS), SURFACE MOUNT HEADERS AND SOCKETS · SINGLE ROW STRIPS

- Series 800 horizontal surface mount headers are availble with .028" dia. pluggable pins (MM #1502). Series 830 horizontal surface mount z-bend headers use MM #3028 pins. See page 224 for details
- Series 801 horizontal surface mount Z-Bend sockets uses MM #1303 receptacles that accept pin diameters from .025"-.037" and .025" square leads. See pages 180 for details
- Insulators are high temperature thermoplastic, suitable for all soldering operations
- Ideal for daisy chaining parallel boards