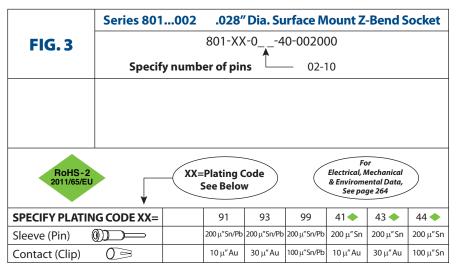

ype: info@chipsmall.com Web: www.chipsmall.com Address: A1208, Overseas Decoration Building, #122 Zhenhua RD., Futian, Shenzhen, China



# INTERCONNECTS

#### SERIES 800, 801, 830 · .100" GRID (.030" DIA. PINS), SURFACE MOUNT HEADERS AND SOCKETS · SINGLE ROW STRIPS



- Series 800 horizontal surface mount headers are availble with .028" dia. pluggable pins (MM #1502). Series 830 horizontal surface mount z-bend headers use MM #3028 pins. See page 224 for details
- Series 801 horizontal surface mount Z-Bend sockets uses MM #1303 receptacles that accept pin diameters from .025"-.037" and .025" square leads. See pages 180 for details
- Insulators are high temperature thermoplastic, suitable for all soldering operations
- Ideal for daisy chaining parallel boards



### ORDERING INFORMATION







**FIG.3**