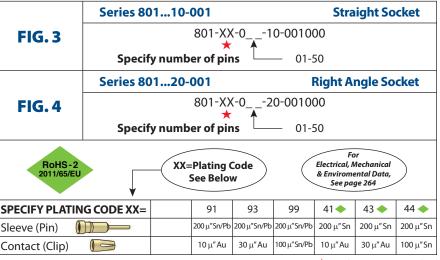

nfo@chipsmall.com Web: www.chipsmall.com Address: A1208, Overseas Decoration Building, #122 Zhenhua RD., Futian, Shenzhen, China



# INTERCONNECTS

#### SERIES 800 & 801 • .100" GRID (.030" DIA. PINS), STRAIGHT & RIGHT ANGLE HEADERS AND SOCKETS • SINGLE ROW STRIPS



- Pin interconnects available with straight MM #7007 or right angle MM #5005 solder tails. See page 215 for details
- Sockets are available with straight MM #1304 or right angle MM #1305 soldertails. See pages 177 and 179 for details
- MM #1304 and MM #1305 receptacles use Hi-Rel, 6-finger BeCu #47 contact rated at 4.5 amps. Receptacles accept .030" diameter and .025" square pins. See page 256 for details
- Insulators are high temperature thermoplastic, suitable for all soldering operations



### **ORDERING INFORMATION**