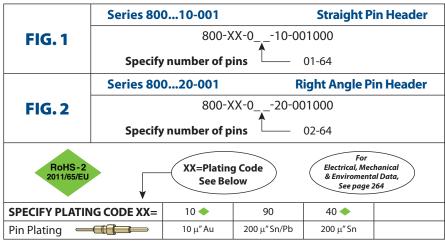

info@chipsmall.com Web: www.chipsmall.com Address: A1208, Overseas Decoration Building, #122 Zhenhua RD., Futian, Shenzhen, China



# INTERCONNECTS

#### SERIES 800 & 801 • .100" GRID (.030" DIA. PINS), STRAIGHT & RIGHT ANGLE HEADERS AND SOCKETS • SINGLE ROW STRIPS



- Pin interconnects available with straight MM #7007 or right angle MM #5005 solder tails. See page 215 for details
- Sockets are available with straight MM #1304 or right angle MM #1305 soldertails. See pages 177 and 179 for details
- MM #1304 and MM #1305 receptacles use Hi-Rel, 6-finger BeCu #47 contact rated at 4.5 amps. Receptacles accept .030" diameter and .025" square pins. See page 256 for details
- Insulators are high temperature thermoplastic, suitable for all soldering operations



### **ORDERING INFORMATION**