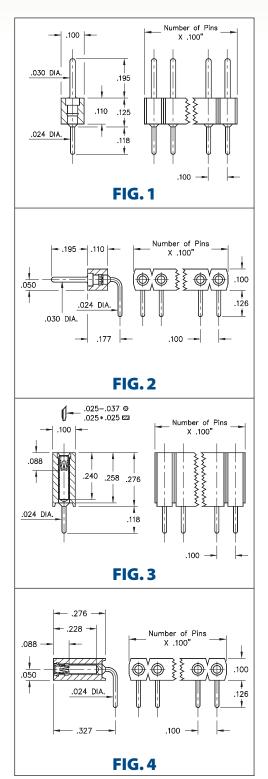

#### SERIES 800 & 801 • .100" GRID (.030" DIA. PINS), STRAIGHT & RIGHT ANGLE HEADERS AND SOCKETS • SINGLE ROW STRIPS

- Pin interconnects available with straight MM #7007 or right angle MM #5005 solder tails. See page 215 for details
- Sockets are available with straight MM #1304 or right angle MM #1305 soldertails. See pages 177 and 179 for details
- MM #1304 and MM #1305 receptacles use Hi-Rel, 6-finger BeCu #47 contact rated at 4.5 amps. Receptacles accept .030" diameter and .025" square pins. See page 256 for details
- Insulators are high temperature thermoplastic, suitable for all soldering operations